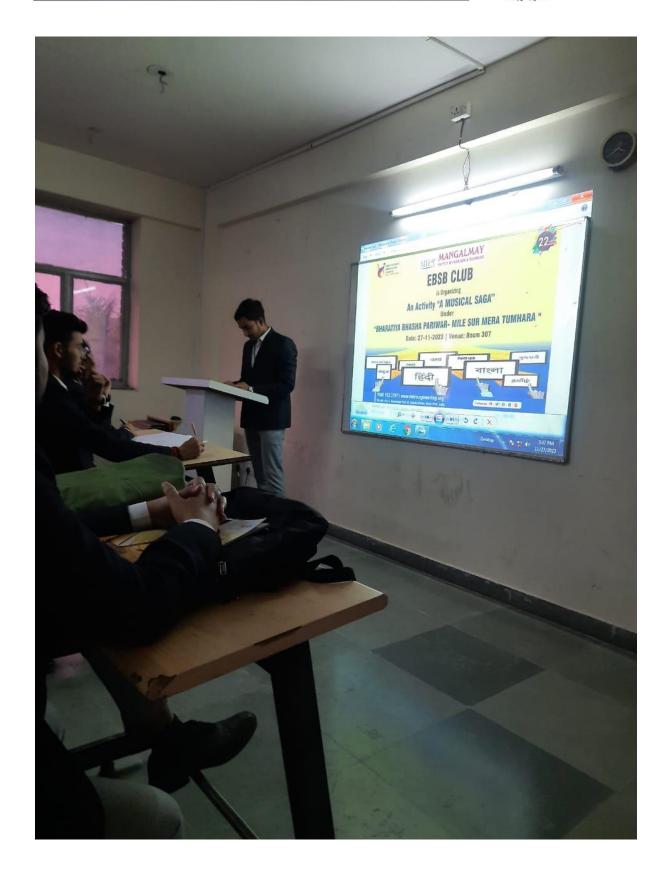

### Photographs/ News Papercutting

AN INSTITUTION OF MANGALMAY FOUNDATION TRUST

Campus: 8, Knowledge Park-II, Greater Noida (U.P.) e-mail: info@mangalmay.org,

Campus: 8, Knowledge Park-II, Greater Noida (U.P.) e-mail: info@mangalmay.org,

#### **Brief Report**

- **❖** Mangalmay Institute of Engineering and Technology, Greater Noida has organized an activity "A musical Saga" for Meghalaya and Arunachal Pradesh on 27-11-2023 under Ek Bharat Shreshtha Bharat Abhiyan.
- ❖ Ek Bharat Shreshtha Bharat Abhiyan started by Govt of India on 140th birthday of Sardar Ballabh Bhai Patel on dated 31-October-2015, Announced by Prime Minister Sh. NarendraModi.
- **❖** The main aim of the program is to enhance the unity and integrity of India by mutual sharing of language learning, culture, traditions & music, tourism & cuisine, sports, music and sharing of best practices.
- ❖ Dr. Garima Srivastava, Nodal Officer EBSB, welcomed Shri Atul Mangal Ji, Chairman, MGI., Aayush Mangal Ji, Vice Chairman MGI.,Ms. Prerna Mangal, Executive Director for their immense support and guidance.
- \* Ms. Chandani Srivastava, faculty, MIET, welcomed all Faculty Members and students for their participation and support. A musical activity was organized in which Parth Pandey, Saksham Dubey and Mohd. Tousif from B.tech 2<sup>nd</sup> year have performed folk and traditional songs of Meghalaya and Arunachal Pradesh. Apart from singing, students also translated the songs into hindi and english language so that audience can easily get the meaning of song. Audience really connected to the culture by listening to the song with proper meaning. sLast two lines of song were sung by the faculties and audience together which was very interesting. Dr. Garima Srivastava share some interesting facts about rich music, culture, and traditions of Meghalaya and Arunachal Pradesh under EBSB programs.
- Program ends with the Vote of thanks by Dr. Garima Srivastava.