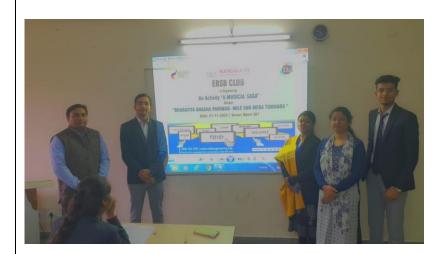

### Photographs/ News Papercutting

AN INSTITUTION OF MANGALMAY FOUNDATION TRUST

Campus: 8, Knowledge Park-II, Greater Noida (U.P.) e-mail: info@mangalmay.org,

Campus: 8, Knowledge Park-II, Greater Noida (U.P.) e-mail: info@mangalmay.org,

#### **Brief Report**

- **❖** Mangalmay Institute of Engineering and Technology, Greater Noida has organized an activity "A musical Saga" for Meghalaya and Arunachal Pradesh on 27-11-2023 under Ek Bharat Shreshtha Bharat Abhiyan.
- ❖ Ek Bharat Shreshtha Bharat Abhiyan started by Govt of India on 140th birthday of Sardar Ballabh Bhai Patel on dated 31-October-2015, Announced by Prime Minister Sh. NarendraModi.
- **❖** The main aim of the program is to enhance the unity and integrity of India by mutual sharing of language learning, culture, traditions & music, tourism & cuisine, sports, music and sharing of best practices.
- ❖ Dr. Garima Srivastava, Nodal Officer EBSB, welcomed Shri Atul Mangal Ji, Chairman, MGI., Aayush Mangal Ji, Vice Chairman MGI.,Ms. Prerna Mangal, Executive Director for their immense support and guidance.
- \* Ms. Chandani Srivastava, faculty, MIET, welcomed all Faculty Members and students for their participation and support. A musical activity was organized in which Parth Pandey, Saksham Dubey and Mohd. Tousif from B.tech 2<sup>nd</sup> year have performed folk and traditional songs of Meghalaya and Arunachal Pradesh. Apart from singing, students also translated the songs into hindi and english language so that audience can easily get the meaning of song. Audience really connected to the culture by listening to the song with proper meaning. sLast two lines of song were sung by the faculties and audience together which was very interesting. Dr. Garima Srivastava share some interesting facts about rich music, culture, and traditions of Meghalaya and Arunachal Pradesh under EBSB programs.
- Program ends with the Vote of thanks by Dr. Garima Srivastava.