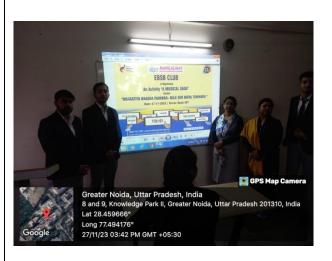

### Photographs/ News Papercutting

AN INSTITUTION OF MANGALMAY FOUNDATION TRUST

Campus: 8, Knowledge Park-II, Greater Noida (U.P.) e-mail: info@mangalmay.org,

Campus: 8, Knowledge Park-II, Greater Noida (U.P.) e-mail: info@mangalmay.org,

#### **Brief Report**

- **❖** Mangalmay Institute of Engineering and Technology, Greater Noida has organized an activity "A musical Saga" for Meghalaya and Arunachal Pradesh on 27-11-2023 under Ek Bharat Shreshtha Bharat Abhiyan.
- ❖ Ek Bharat Shreshtha Bharat Abhiyan started by Govt of India on 140th birthday of Sardar Ballabh Bhai Patel on dated 31-October-2015, Announced by Prime Minister Sh. NarendraModi.
- **❖** The main aim of the program is to enhance the unity and integrity of India by mutual sharing of language learning, culture, traditions & music, tourism & cuisine, sports, music and sharing of best practices.
- ❖ Dr. Garima Srivastava, Nodal Officer EBSB, welcomed Shri Atul Mangal Ji, Chairman, MGI., Aayush Mangal Ji, Vice Chairman MGI.,Ms. Prerna Mangal, Executive Director for their immense support and guidance.
- \* Ms. Chandani Srivastava, faculty, MIET, welcomed all Faculty Members and students for their participation and support. A musical activity was organized in which Parth Pandey, Saksham Dubey and Mohd. Tousif from B.tech 2<sup>nd</sup> year have performed folk and traditional songs of Meghalaya and Arunachal Pradesh. Apart from singing, students also translated the songs into hindi and english language so that audience can easily get the meaning of song. Audience really connected to the culture by listening to the song with proper meaning. sLast two lines of song were sung by the faculties and audience together which was very interesting. Dr. Garima Srivastava share some interesting facts about rich music, culture, and traditions of Meghalaya and Arunachal Pradesh under EBSB programs.
- Program ends with the Vote of thanks by Dr. Garima Srivastava.