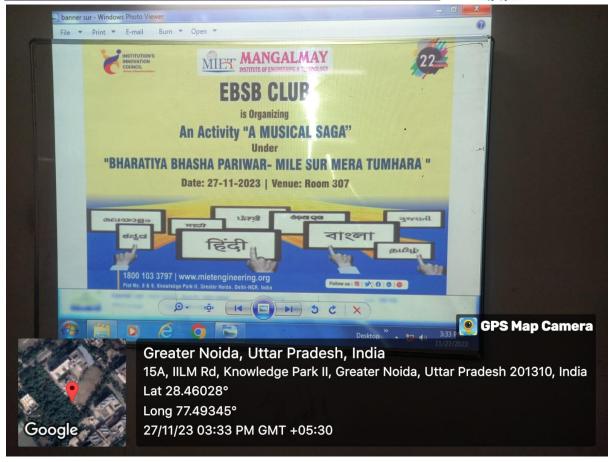

#### **Banner**

## EBSB CLUB

is Organizing

## An Activity "A MUSICAL SAGA"

Under

## "BHARATIYA BHASHA PARIWAR- MILE SUR MERA TUMHARA "

Date: 27-11-2023 | Venue: Room 307

Campus: 8, Knowledge Park-II, Greater Noida (U.P.) e-mail: info@mangalmay.org,

|                  | Report                                                                             |
|------------------|------------------------------------------------------------------------------------|
| Academic Year    | 2023-2024                                                                          |
| Name of Activity | Bharatiya Bhasha Pariwar- Mile Sur Mera Tumhara                                    |
| Date of Activity | 27/11/2023                                                                         |
| Organized by     | EBSB CLUB, MANGALMAY INSTITUTE OF ENGINEERING AND TECHNOLOGY                       |
| Objective        | <b>❖</b> To promote the importance of Ek Bharat Shresht Bharat Abhiyan (EBSB).     |
|                  | <b>❖</b> To spread awareness about the culture of Meghalaya and Arunachal Pradesh. |
|                  | <b>❖</b> To highlight the importance of different Exchange programs under EBSB.    |