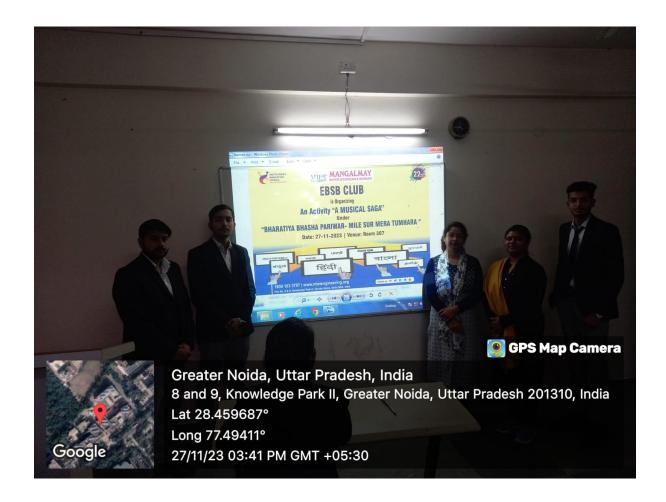

### Photographs/ News Papercutting

AN INSTITUTION OF MANGALMAY FOUNDATION TRUST

Campus: 8, Knowledge Park-II, Greater Noida (U.P.) e-mail: info@mangalmay.org,

Campus: 8, Knowledge Park-II, Greater Noida (U.P.) e-mail: info@mangalmay.org,

#### **Brief Report**

- **❖** Mangalmay Institute of Engineering and Technology, Greater Noida has organized an activity "A musical Saga" for Meghalaya and Arunachal Pradesh on 27-11-2023 under Ek Bharat Shreshtha Bharat Abhiyan.
- ❖ Ek Bharat Shreshtha Bharat Abhiyan started by Govt of India on 140th birthday of Sardar Ballabh Bhai Patel on dated 31-October-2015, Announced by Prime Minister Sh. NarendraModi.
- **❖** The main aim of the program is to enhance the unity and integrity of India by mutual sharing of language learning, culture, traditions & music, tourism & cuisine, sports, music and sharing of best practices.
- ❖ Dr. Garima Srivastava, Nodal Officer EBSB, welcomed Shri Atul Mangal Ji, Chairman, MGI., Aayush Mangal Ji, Vice Chairman MGI.,Ms. Prerna Mangal, Executive Director for their immense support and guidance.
- \* Ms. Chandani Srivastava, faculty, MIET, welcomed all Faculty Members and students for their participation and support. A musical activity was organized in which Parth Pandey, Saksham Dubey and Mohd. Tousif from B.tech 2<sup>nd</sup> year have performed folk and traditional songs of Meghalaya and Arunachal Pradesh. Apart from singing, students also translated the songs into hindi and english language so that audience can easily get the meaning of song. Audience really connected to the culture by listening to the song with proper meaning. sLast two lines of song were sung by the faculties and audience together which was very interesting. Dr. Garima Srivastava share some interesting facts about rich music, culture, and traditions of Meghalaya and Arunachal Pradesh under EBSB programs.
- Program ends with the Vote of thanks by Dr. Garima Srivastava.