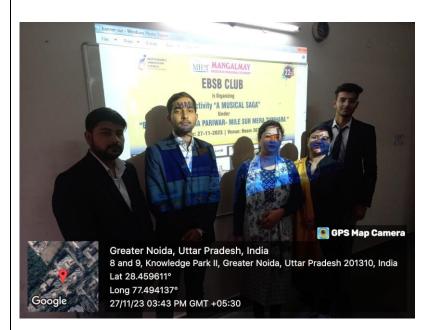

### Photographs/ News Papercutting

AN INSTITUTION OF MANGALMAY FOUNDATION TRUST

Campus: 8, Knowledge Park-II, Greater Noida (U.P.) e-mail: info@mangalmay.org,

Campus: 8, Knowledge Park-II, Greater Noida (U.P.) e-mail: info@mangalmay.org,

#### **Brief Report**

- **❖** Mangalmay Institute of Engineering and Technology, Greater Noida has organized an activity "A musical Saga" for Meghalaya and Arunachal Pradesh on 27-11-2023 under Ek Bharat Shreshtha Bharat Abhiyan.
- ❖ Ek Bharat Shreshtha Bharat Abhiyan started by Govt of India on 140th birthday of Sardar Ballabh Bhai Patel on dated 31-October-2015, Announced by Prime Minister Sh. NarendraModi.
- **❖** The main aim of the program is to enhance the unity and integrity of India by mutual sharing of language learning, culture, traditions & music, tourism & cuisine, sports, music and sharing of best practices.
- ❖ Dr. Garima Srivastava, Nodal Officer EBSB, welcomed Shri Atul Mangal Ji, Chairman, MGI., Aayush Mangal Ji, Vice Chairman MGI.,Ms. Prerna Mangal, Executive Director for their immense support and guidance.
- \* Ms. Chandani Srivastava, faculty, MIET, welcomed all Faculty Members and students for their participation and support. A musical activity was organized in which Parth Pandey, Saksham Dubey and Mohd. Tousif from B.tech 2<sup>nd</sup> year have performed folk and traditional songs of Meghalaya and Arunachal Pradesh. Apart from singing, students also translated the songs into hindi and english language so that audience can easily get the meaning of song. Audience really connected to the culture by listening to the song with proper meaning. sLast two lines of song were sung by the faculties and audience together which was very interesting. Dr. Garima Srivastava share some interesting facts about rich music, culture, and traditions of Meghalaya and Arunachal Pradesh under EBSB programs.
- Program ends with the Vote of thanks by Dr. Garima Srivastava.