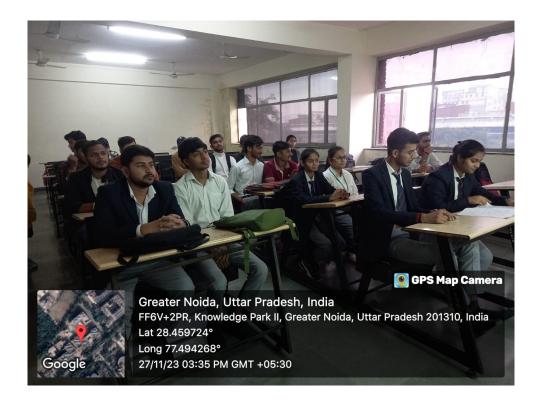

### Photographs/ News Papercutting

AN INSTITUTION OF MANGALMAY FOUNDATION TRUST

Campus: 8, Knowledge Park-II, Greater Noida (U.P.) e-mail: info@mangalmay.org,

Campus: 8, Knowledge Park-II, Greater Noida (U.P.) e-mail: info@mangalmay.org,

#### **Brief Report**

- **❖** Mangalmay Institute of Engineering and Technology, Greater Noida has organized an activity "A musical Saga" for Meghalaya and Arunachal Pradesh on 27-11-2023 under Ek Bharat Shreshtha Bharat Abhiyan.
- ❖ Ek Bharat Shreshtha Bharat Abhiyan started by Govt of India on 140th birthday of Sardar Ballabh Bhai Patel on dated 31-October-2015, Announced by Prime Minister Sh. NarendraModi.
- **❖** The main aim of the program is to enhance the unity and integrity of India by mutual sharing of language learning, culture, traditions & music, tourism & cuisine, sports, music and sharing of best practices.
- ❖ Dr. Garima Srivastava, Nodal Officer EBSB, welcomed Shri Atul Mangal Ji, Chairman, MGI., Aayush Mangal Ji, Vice Chairman MGI.,Ms. Prerna Mangal, Executive Director for their immense support and guidance.
- \* Ms. Chandani Srivastava, faculty, MIET, welcomed all Faculty Members and students for their participation and support. A musical activity was organized in which Parth Pandey, Saksham Dubey and Mohd. Tousif from B.tech 2<sup>nd</sup> year have performed folk and traditional songs of Meghalaya and Arunachal Pradesh. Apart from singing, students also translated the songs into hindi and english language so that audience can easily get the meaning of song. Audience really connected to the culture by listening to the song with proper meaning. sLast two lines of song were sung by the faculties and audience together which was very interesting. Dr. Garima Srivastava share some interesting facts about rich music, culture, and traditions of Meghalaya and Arunachal Pradesh under EBSB programs.
- Program ends with the Vote of thanks by Dr. Garima Srivastava.