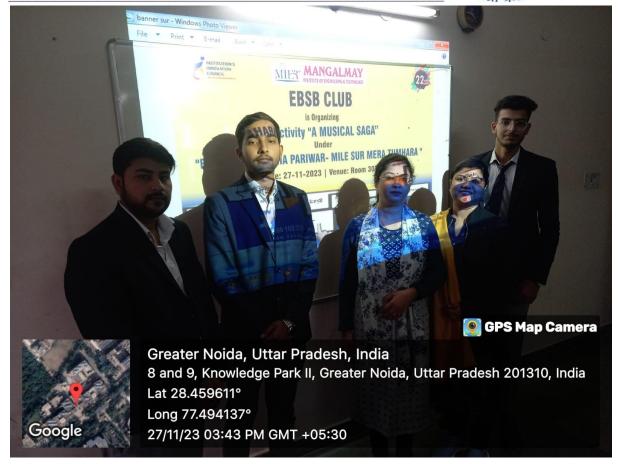

### Photographs/ News Papercutting

AN INSTITUTION OF MANGALMAY FOUNDATION TRUST

Campus: 8, Knowledge Park-II, Greater Noida (U.P.) e-mail: info@mangalmay.org,

Campus: 8, Knowledge Park-II, Greater Noida (U.P.) e-mail: info@mangalmay.org,